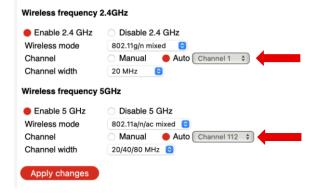

To access the settings page: http://192.168.0.1

XXXXXXX

- Click on Wireless in the left part and select the Wireless signal option.
- Here we switch the Channel option to the Manual option and we can set the broadcast channel separately for the 2.4GHz and 5GHz network.
- Confirm the change by clicking the "Apply changes" button.
- The channels will change within a maximum of 2 minutes.