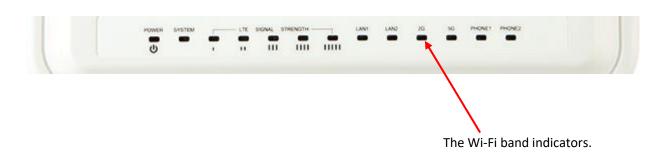

## LTE modem Huawei B2338 - 168 - Wi-Fi indicators are not lit

- If the Wi-Fi indicators are not lit, it may not be a serious problem.
- First, we verify that the router is working properly and that the system and LTE indicators are lit.