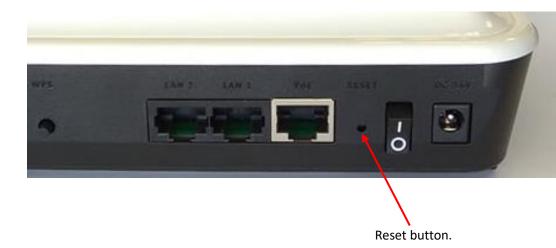

• The quickest solution to verify the functionality of the Wi-Fi adapter is a factory reset, as all Vodafone modems have the Wi-Fi adapter turned on in the factory settings.