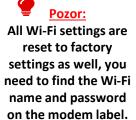

• The quickest solution to verify the functionality of the Wi-Fi adapter is a factory reset, as all Vodafone modems have the Wi-Fi adapter turned on in the factory settings.