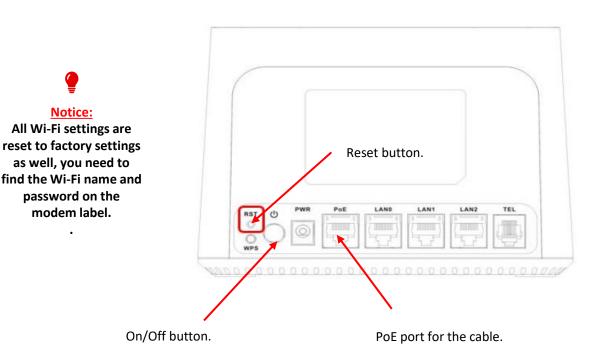

## LTE Modem Huawei B2368 - 66 - The signal indicator is not lit

- If this indicator is off, the contact between the outdoor and indoor units is interrupted.
- We check the correct connection of the cable to the PoE port.
- If it is pushed in correctly and holds, we disconnect it and check if there is no object in the socket that could break the contact and insert the cable back.
- We will restart by turning off 10 sec. wait and turn on the modem.
- If the repair failed, reset the router by pressing the reset button for at least 15 seconds.