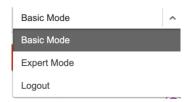

#### A different name for 2.4GHz and 5GHz

In the upper right corner, click on the Basic mode roller and switch to Expert mode.

- In the top bar, select Wi-Fi and then click on General in the left menu.
- Here you need to activate the option Split SSID.