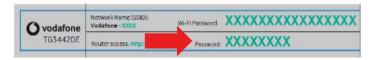

# Changing the WiFi name and password

- Enter the address in the internet browser <u>192.168.0.1</u>.
- You can switch the settings to Czech at the bottom of the page.
- Enter admin as the username. Enter the password indicated on the label on the back of the modem and click the "Login" button.