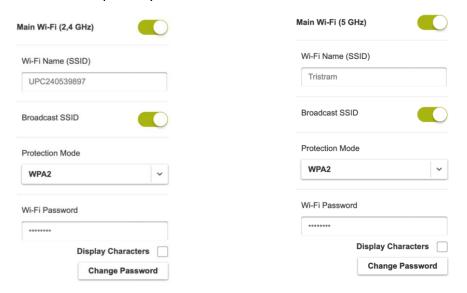

 Now we go to the page below, and here we can already set the name for the 2.4GHz and 5GHz network separately.

- For each change, you need to click Change password separately.
- Once all changes are entered, we confirm them at the bottom of the page by clicking the Confirm button.
- The change will take place within 3 minutes at most