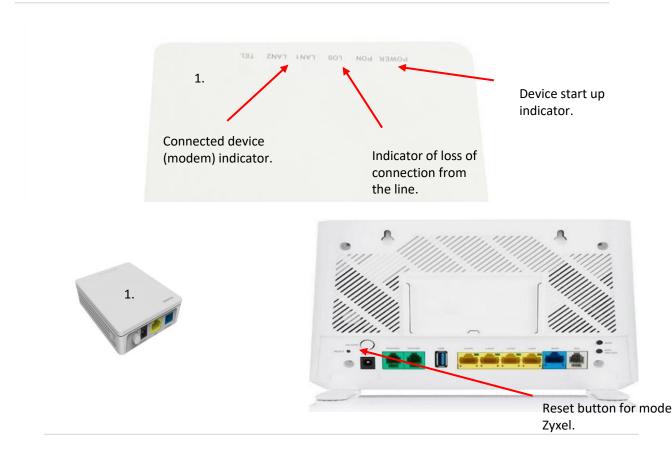

## Optical connection not working - The Internet indicator is red

- If the loss indicator flashes red on the GPON (Figure 1), the GPON must be turned off - 10 sec.
- Wait turn it on and wait for it to start.
- After loading, the Pon indicator should turn green.
- GPON is already loaded, but the modem is still not transmitting the Internet?
- Let's check the modem connection.
- First, we restart the modem by turning it off, wait 10 seconds and turn the modem on again.
- If it doesn't help, reset the modem to factory settings by pressing the reset button for at least 20 seconds.